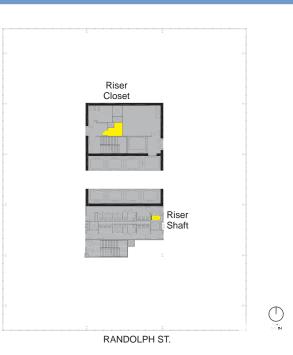

| $\checkmark$       | $\checkmark$       | $\checkmark$ |
| Cogent                         | $\checkmark$   |              |                      |                    | $\checkmark$       |              |
| Comcast                        | $\checkmark$   | $\checkmark$ | $\checkmark$         | $\checkmark$       | $\checkmark$       | $\checkmark$ |
| Level 3 / Century Link         | $\checkmark$   |              |                      | $\checkmark$       | $\checkmark$       |              |
| Lightower                      | $\checkmark$   |              |                      |                    | $\checkmark$       |              |
| Sunesys                        | $\checkmark$   |              |                      |                    | $\checkmark$       |              |



Multiple and Diverse Risers throughout Building

**Multiple NetPOP Locations** 

### **IMG CONNECT SERVICE HIGHLIGHTS:**

ENHANCED RELIABILITY

The building offers multiple diverse and redundant carrier options for improved reliability.

LOCAL DATA CENTER 

> Tenants have access to local data centers providing secure off-site computing resources.

SCALABILITY AND FLEXIBILITY Connectivity options for tenants can scale and adapt to changing business needs.

Newmark

#### **CLOUD READY**

This is a cloud-ready complex, with high-speed Internet options that can support diverse cloud computing diverse cloud computing options for tenants, including:

- Software as a Service (SaaS) - Infrastructure as a Service (laaS)
- WIRED CERTIFIED PLATINUM Score of 99, Chicago's Highest.
- ADDITIONAL CARRI