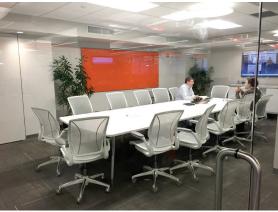

#### **FEATURES**

- Unit was recently built with a high-density layout to include open area for over 100 desks, 8 offices/breakout rooms, large boardroom and café style pantry.
- Space features exposed ceilings, full height glass office fronts and a large useable terrace.
- Furniture can remain in place for an incoming subtenant.
- Recently renovated common corridor with industrial finishes.
- Building underwent extensive renovations including upgraded lobby and elevator cabs.