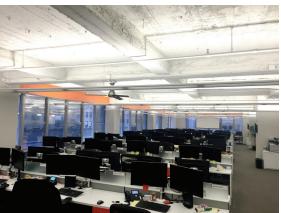

#### **FEATURES**

- Unit was recently built with a high-density layout to include open area for over 100 desks, 8 offices/breakout rooms, large boardroom and café style pantry.
- Space features exposed ceilings, full height glass office fronts and a large useable terrace.
- Furniture can remain in place for an incoming subtenant.
- Recently renovated common corridor with industrial finishes.
- Building underwent extensive renovations including upgraded lobby and elevator cabs.