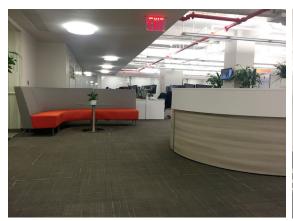

#### **FEATURES**

- Unit was recently built with a high-density layout to include open area for over 100 desks, 8 offices/breakout rooms, large boardroom and café style pantry.
- Space features exposed ceilings, full height glass office fronts and a large useable terrace.
- Furniture can remain in place for an incoming subtenant.
- Recently renovated common corridor with industrial finishes.
- Building underwent extensive renovations including upgraded lobby and elevator cabs.