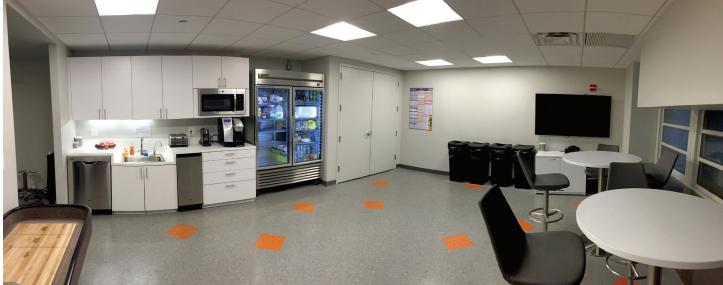

#### **FEATURES**

- Unit was recently built with a high-density layout to include open area for over 100 desks, 8 offices/breakout rooms, large boardroom and café style pantry.
- Space features exposed ceilings, full height glass office fronts and a large useable terrace.
- Furniture can remain in place for an incoming subtenant.
- Recently renovated common corridor with industrial finishes.
- Building underwent extensive renovations including upgraded lobby and elevator cabs.