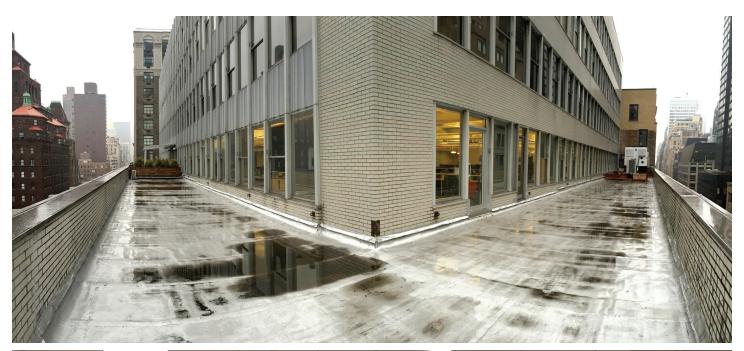

#### **FEATURES**

- Unit was recently built with a high-density layout to include open area for over 100 desks, 8 offices/breakout rooms, large boardroom and café style pantry.
- Space features exposed ceilings, full height glass office fronts and a large useable terrace.
- Furniture can remain in place for an incoming subtenant.
- Recently renovated common corridor with industrial finishes.
- Building underwent extensive renovations including upgraded lobby and elevator cabs.