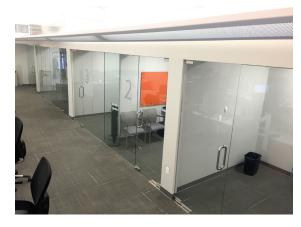

#### **FEATURES**

- Unit was recently built with a high-density layout to include open area for over 100 desks, 8 offices/breakout rooms, large boardroom and café style pantry.
- Space features exposed ceilings, full height glass office fronts and a large useable terrace.
- Furniture can remain in place for an incoming subtenant.
- Recently renovated common corridor with industrial finishes.
- Building underwent extensive renovations including upgraded lobby and elevator cabs.