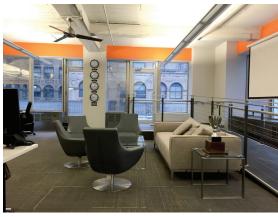

#### **FEATURES**

- Unit was recently built with a high-density layout to include open area for over 100 desks, 8 offices/breakout rooms, large boardroom and café style pantry.
- Space features exposed ceilings, full height glass office fronts and a large useable terrace.
- Furniture can remain in place for an incoming subtenant.
- Recently renovated common corridor with industrial finishes.
- Building underwent extensive renovations including upgraded lobby and elevator cabs.