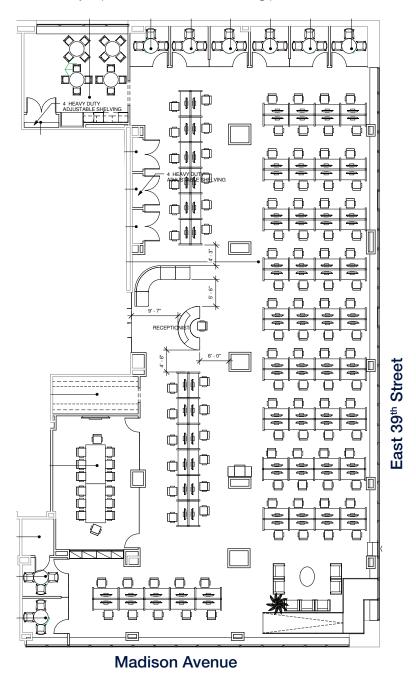

# PLUG & PLAY HIGH DENSITY TAMI SPACE NEAR GRAND CENTRAL RECENTLY BUILT & FURNISHED CREATIVE INSTALLATION WITH OUTDOOR SPACE

FLOOR / AREA (RSF)
Partial 10<sup>th</sup> / 12,841

POSSESSION July 1, 2016

RENTAL RATE Negotiable

#### **FEATURES**

- Unit was recently built with a high-density layout to include open area for over 100 desks, 8 offices/breakout rooms, large boardroom and café style pantry.
- Space features exposed ceilings, full height glass office fronts and a large useable terrace.
- Furniture can remain in place for an incoming subtenant.
- Recently renovated common corridor with industrial finishes.
- Building underwent extensive renovations including upgraded lobby and elevator cabs.