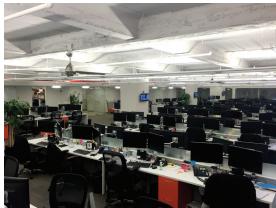

#### **FEATURES**

- Unit was recently built with a high-density layout to include open area for over 100 desks, 8 offices/breakout rooms, large boardroom and café style pantry.
- Space features exposed ceilings, full height glass office fronts and a large useable terrace.
- Furniture can remain in place for an incoming subtenant.
- Recently renovated common corridor with industrial finishes.
- Building underwent extensive renovations including upgraded lobby and elevator cabs.