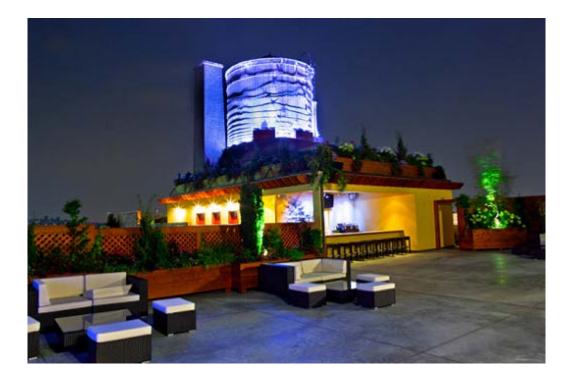

### 35-37 36<sup>th</sup> Street Actual Photos

- **Comments:** <u>NOT YET ON THE MARKET.</u> Located directly above Studio Square (one of the most popular beer gardens in Queens). All floors were formerly used for event spaces and are currently whiteboxed. Tenant will have exclusive rooftop access (12,500 sf) and a private entrance. All floors feature extra-high ceilings and large windows overlooking the NYC Skyline.
  - The Third Floor has multiple terraces.
  - Potential branding opportunity.
- Electricity: Direct meter
- Landlord's Work: Negotiable
  - Website: <u>http://theloftny.com/</u>
  - Possession: Q2/Q3 2015
    - Term: 10-15 years