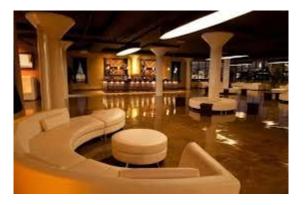

### 35-37 36<sup>th</sup> Street Actual Photos

- **Comments:** <u>NOT YET ON THE MARKET.</u> Located directly above Studio Square (one of the most popular beer gardens in Queens). All floors were formerly used for event spaces and are currently whiteboxed. Tenant will have exclusive rooftop access (12,500 sf) and a private entrance. All floors feature extra-high ceilings and large windows overlooking the NYC Skyline.
  - The Third Floor has multiple terraces.
  - Potential branding opportunity.
- Electricity: Direct meter
- Landlord's Work: Negotiable
  - Website: <u>http://theloftny.com/</u>
  - Possession: Q2/Q3 2015
    - Term: 10-15 years