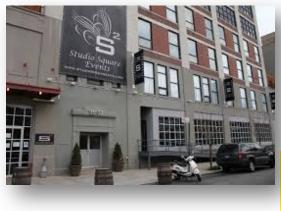

</u> Located directly above Studio Square (one of the most popular beer gardens in Queens). All floors were formerly used for event spaces and are currently whiteboxed. Tenant will have exclusive rooftop access (12,500 sf) and a private entrance. All floors feature extra-high ceilings and large windows overlooking the NYC Skyline.
  - The Third Floor has multiple terraces.
  - Potential branding opportunity.
- Electricity: Direct meter
- Landlord's Work: Negotiable
  - Website: <u>http://theloftny.com/</u>
  - Possession: Q2/Q3 2015
    - Term: 10-15 years

**Building Profile** 

Ownership: EIB Studio Square LLC

Building Area: 117,727 square feet

Year Built: 1930

Number of Floors: 6



### **35-37 36<sup>th</sup> Street** Map





### 35-37 36<sup>th</sup> Street Actual Photos













## **35-37 36<sup>th</sup> Street** Typical Core and Shell Plan Entire 6<sup>th</sup> Floor



- = CEILING HEIGHT FROM FINISHED FLOOR









35-37 36th Street aka Studio Square - Floor 4





35-37 36th Street aka Studio Square - Floor 3





35-37 36th Street aka Studio Square - Floor 3