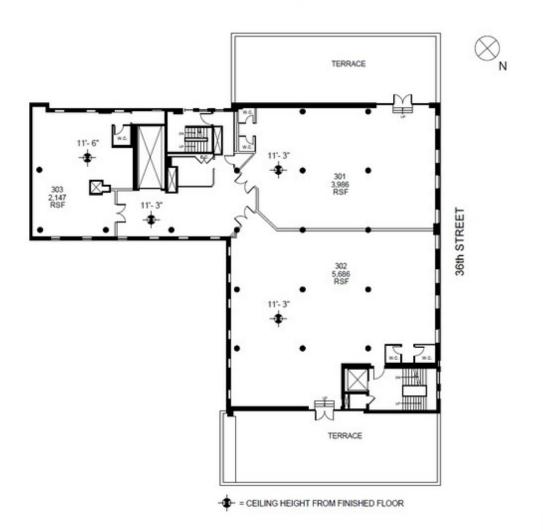

## **35-37 36<sup>th</sup> Street** Typical Core and Shell Plan Entire 6<sup>th</sup> Floor

- = CEILING HEIGHT FROM FINISHED FLOOR

35-37 36th Street aka Studio Square - Floor 4

35-37 36th Street aka Studio Square - Floor 3

35-37 36th Street aka Studio Square - Floor 3