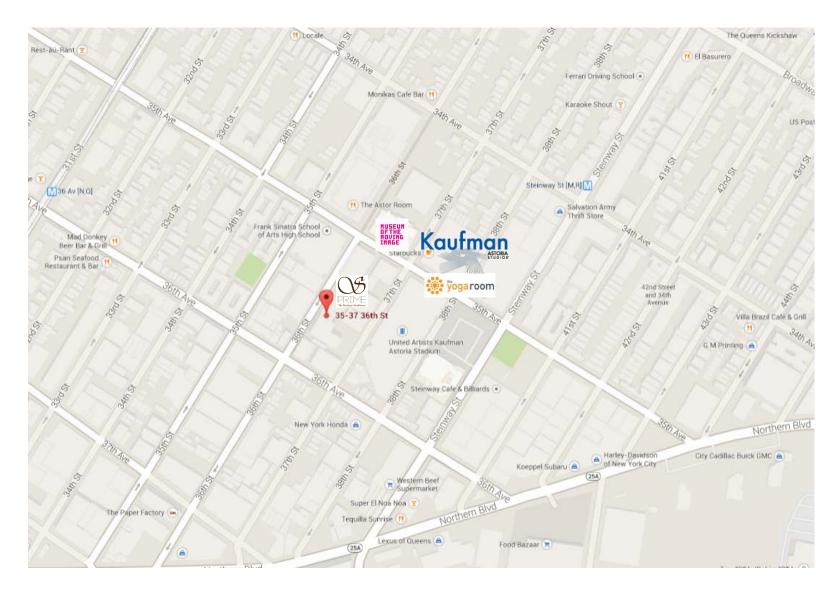

|

- **Comments:** <u>NOT YET ON THE MARKET.</u> Located directly above Studio Square (one of the most popular beer gardens in Queens). All floors were formerly used for event spaces and are currently whiteboxed. Tenant will have exclusive rooftop access (12,500 sf) and a private entrance. All floors feature extra-high ceilings and large windows overlooking the NYC Skyline.
  - The Third Floor has multiple terraces.
  - Potential branding opportunity.
- Electricity: Direct meter
- Landlord's Work: Negotiable
  - Website: <u>http://theloftny.com/</u>
  - Possession: Q2/Q3 2015
    - Term: 10-15 years

**Building Profile** 

Ownership: EIB Studio Square LLC

Building Area: 117,727 square feet

Year Built: 1930

Number of Floors: 6



### **35-37 36<sup>th</sup> Street** Map





### 35-37 36<sup>th</sup> Street Actual Photos













## **35-37 36<sup>th</sup> Street** Typical Core and Shell Plan Entire 6<sup>th</sup> Floor



- = CEILING HEIGHT FROM FINISHED FLOOR









35-37 36th Street aka Studio Square - Floor 4





35-37 36th Street aka Studio Square - Floor 3





35-37 36th Street aka Studio Square - Floor 3