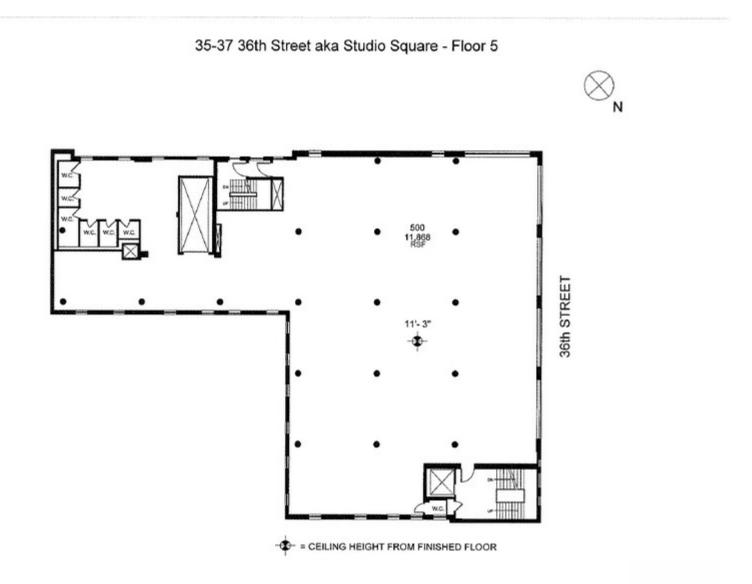

## **35-37 36<sup>th</sup> Street** Typical Core and Shell Plan Entire 6<sup>th</sup> Floor

- = CEILING HEIGHT FROM FINISHED FLOOR

35-37 36th Street aka Studio Square - Floor 4

35-37 36th Street aka Studio Square - Floor 3

35-37 36th Street aka Studio Square - Floor 3