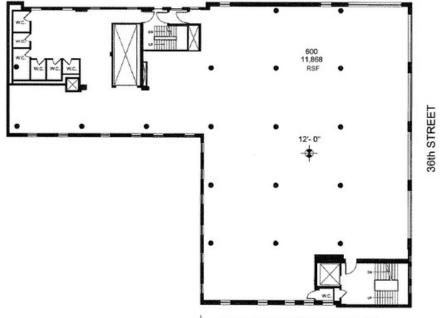

## **35-37 36<sup>th</sup> Street** Typical Core and Shell Plan Entire 6<sup>th</sup> Floor

- = CEILING HEIGHT FROM FINISHED FLOOR

35-37 36th Street aka Studio Square - Floor 4

35-37 36th Street aka Studio Square - Floor 3

35-37 36th Street aka Studio Square - Floor 3