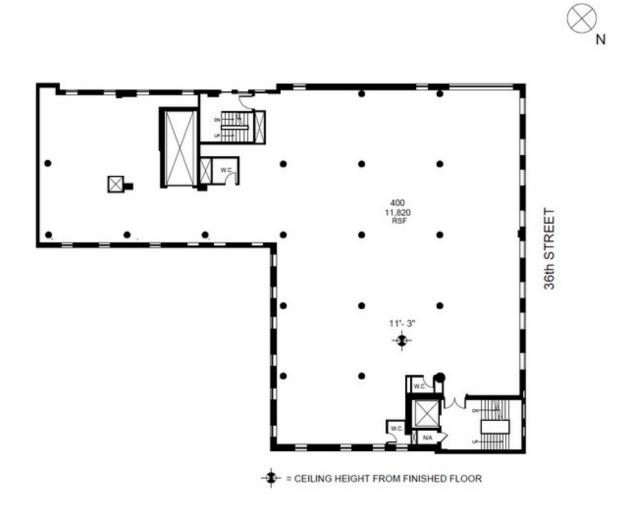

## **35-37 36<sup>th</sup> Street** Typical Core and Shell Plan Entire 6<sup>th</sup> Floor

- = CEILING HEIGHT FROM FINISHED FLOOR

35-37 36th Street aka Studio Square - Floor 4

35-37 36th Street aka Studio Square - Floor 3