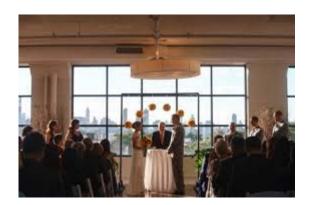

- **Comments:** <u>NOT YET ON THE MARKET.</u> Located directly above Studio Square (one of the most popular beer gardens in Queens). All floors were formerly used for event spaces and are currently whiteboxed. Tenant will have exclusive rooftop access (12,500 sf) and a private entrance. All floors feature extra-high ceilings and large windows overlooking the NYC Skyline.
  - The Third Floor has multiple terraces.
  - Potential branding opportunity.
- Electricity: Direct meter
- Landlord's Work: Negotiable
  - Website: <u>http://theloftny.com/</u>
  - Possession: Q2/Q3 2015
    - Term: 10-15 years

### 35-37 36<sup>th</sup> Street Actual Photos