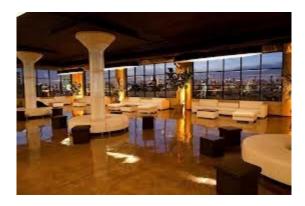

### 35-37 36<sup>th</sup> Street Actual Photos

- **Comments:** <u>NOT YET ON THE MARKET.</u> Located directly above Studio Square (one of the most popular beer gardens in Queens). All floors were formerly used for event spaces and are currently whiteboxed. Tenant will have exclusive rooftop access (12,500 sf) and a private entrance. All floors feature extra-high ceilings and large windows overlooking the NYC Skyline.
  - The Third Floor has multiple terraces.
  - Potential branding opportunity.
- Electricity: Direct meter
- Landlord's Work: Negotiable
  - Website: <u>http://theloftny.com/</u>
  - Possession: Q2/Q3 2015
    - Term: 10-15 years